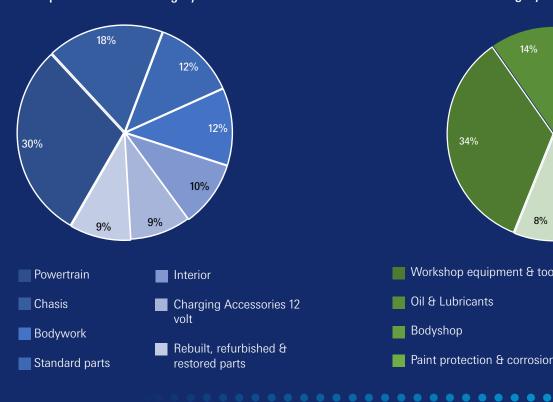

#### **PARTS & COMPONENTS**

**52%** of buyers are looking for businesses with products in this category

#### **DIAGNOSTICS & REPAIR**

**48%** of visitors have interest in products from this category

26% of attendees seek the latest technology in **ELECTRONICS & CONNECTIVITY** 

12% of buyers are looking for new products in ACCESSORIES & CUSTOMIZING

15% of our buyers want to find new services in **DEALER & WORKSHOP MANAGEMENT** 

10% of visitors were interested in ALTERNATIVE DRIVE SYSTEMS & FUEL

Other product categories to exhibit in:

TIRES & WHEELS
CAR WASH & CARE
BODY & PAINT
MOBILITY AS A SERVICE & AUTONOMOUS
DRIVING