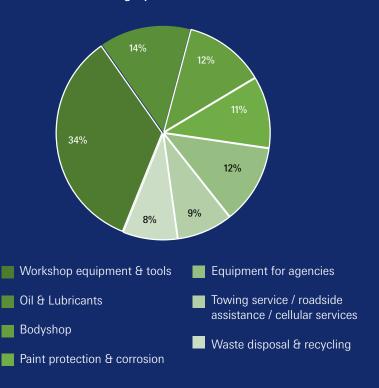

#### **PARTS & COMPONENTS**

**52%** of buyers are looking for businesses with products in this category

#### **DIAGNOSTICS & REPAIR**

**48%** of visitors have interest in products from this category

26% of attendees seek the latest technology in **ELECTRONICS & CONNECTIVITY** 

12% of buyers are looking for new products in ACCESSORIES & CUSTOMIZING

15% of our buyers want to find new services in **DEALER & WORKSHOP MANAGEMENT** 

10% of visitors were interested in ALTERNATIVE DRIVE SYSTEMS & FUEL

Other product categories to exhibit in:

TIRES & WHEELS
CAR WASH & CARE
BODY & PAINT
MOBILITY AS A SERVICE & AUTONOMOUS
DRIVING