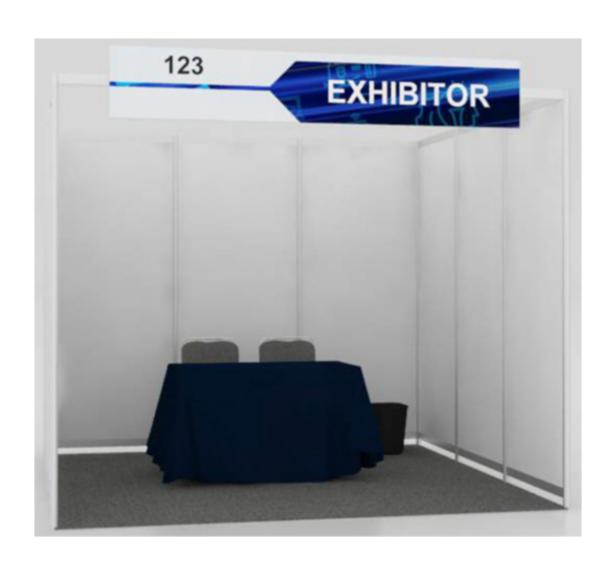

#### What does the space contracted with BOOTH PACKAGE include?

Includes white dividing walls, parapet with the company name, standard carpet, 1 table, 2 chairs, 1 trash can, 1 fluorescent lamp, 1-110V electrical outlet, exhibitor manual and 3 badges for every 9sqm contracted.

Only spaces from 9sqm to 18sqm rented as BOOTH PACKAGE will include: Standard structure (white dividing walls), fascia board with the company name, carpet (show color), 1 table, 2 chairs, 1 trash can, 1 electrical outlet (110v), 1 fluorescent lamp, 3 badges for every 9sqm, exhibitor's manual.