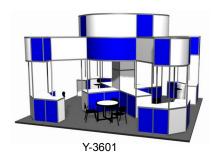

# GUIDELINES FOR BOOTH CONSTRUCTION - HEIGHT LIMITS

The following rules and guidelines are of general compliance for all exhibitors at INA PAACE Automechanika Mexico City. The purpose of these guidelines is to provide the exhibitor with all the information necessary to design and build their booths, as well as to plan their booth configuration and content.

IMPORTANT: All exhibitors who do NOT use the booth package, must send a copy of their design for approval by the organizing committee, using the Booth Approval Form. Companies that do not have the respective approval will not be allowed to set up their booths.

#### **USE OF SPACE AND CONSTRUCTION OF DOUBLE STOREY**

It is possible to build or place elements at the allowed height over the entire rented area. Please note that all booth designs require the approval of the Organizing Committee. A minimum area of 36 sqm is required to build double storey booths. Double-storey designs that do not comply with this minimum surface and the corresponding DRC, will not be approved.

| SPACES              | POSSIBLE CONFIGURATIONS | HEIGHT LIMIT | DOUBLE STOREY | PENDANT |
|---------------------|-------------------------|--------------|---------------|---------|
| Up 9sqm             | Line/Corner             | 4 mts        | NO            | NO      |
| From 18sqm to 35sqm | Line/Corner             | 5 mts        | NO            | NO      |
| 36sqm or more       | Free                    | 6 mts        | YES           | YES*    |