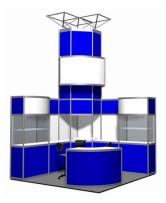

#### What does the space contracted with BOOTH PACKAGE include?

Includes white dividing walls, parapet with the company name, standard carpet, 1 table, 2 chairs, 1 trash can, 1 fluorescent lamp, 1-110V electrical outlet, exhibitor manual and 3 badges for every 9sqm contracted.

Only spaces from 9sqm to 18sqm rented as BOOTH PACKAGE will include: Standard structure (white dividing walls), fascia board with the company name, carpet (show color), 1 table, 2 chairs, 1 trash can, 1 electrical outlet (110v), 1 fluorescent lamp, 3 badges for every 9sqm, exhibitor's manual.

#### **BOOTH PACKAGE RATE**

Incudes booth construction, name of the Company in the fascia board, carpet (show color), 1 table, 2 chairs, 1 electrical outlet (110v), 1 fluorescent lamp, exhibitor's manual, 3 badges for every 9sqm.