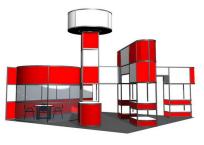

# GUIDELINES FOR BOOTH CONSTRUCTION - HEIGHT LIMITS

The following rules and guidelines are of general compliance for all exhibitors at INA PAACE Automechanika Mexico City. The purpose of these guidelines is to provide the exhibitor with all the information necessary to design and build their booths, as well as to plan their booth configuration and content.

IMPORTANT: All exhibitors who do NOT use the booth package, must send a copy of their design for approval by the organizing committee, using the Booth Approval Form. Companies that do not have the respective approval will not be allowed to set up their booths.

#### **USE OF SPACE AND CONSTRUCTION OF DOUBLE STOREY**

It is possible to build or place elements at the allowed height over the entire rented area. Please note that all booth designs require the approval of the Organizing Committee. A minimum area of 36 sqm is required to build double storey booths. Double-storey designs that do not comply with this minimum surface and the corresponding DRC, will not be approved.

| SPACES              | POSSIBLE CONFIGURATIONS | HEIGHT LIMIT | DOUBLE STOREY | PENDANT |
|---------------------|-------------------------|--------------|---------------|---------|
| Up 9sqm             | Line/Corner             | 4 mts        | NO            | NO      |
| From 18sqm to 35sqm | Line/Corner             | 5 mts        | NO            | NO      |
| 36sqm or more       | Free                    | 6 mts        | YES           | YES*    |