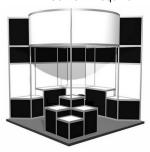

#### What does the space contracted with BOOTH PACKAGE include?

Includes white dividing walls, parapet with the company name, standard carpet, 1 table, 2 chairs, 1 trash can, 1 fluorescent lamp, 1-110V electrical outlet, exhibitor manual and 3 badges for every 9sqm contracted.

Only spaces from 9sqm to 18sqm rented as BOOTH PACKAGE will include: Standard structure (white dividing walls), fascia board with the company name, carpet (show color), 1 table, 2 chairs, 1 trash can, 1 electrical outlet (110v), 1 fluorescent lamp, 3 badges for every 9sqm, exhibitor's manual.

#### **BOOTH PACKAGE RATE**

Incudes booth construction, name of the Company in the fascia board, carpet (show color), 1 table, 2 chairs, 1 electrical outlet (110v), 1 fluorescent lamp, exhibitor's manual, 3 badges for every 9sqm.