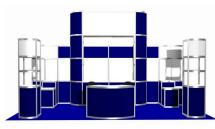

# GUIDELINES FOR BOOTH CONSTRUCTION - HEIGHT LIMITS

The following rules and guidelines are of general compliance for all exhibitors at INA PAACE Automechanika Mexico City. The purpose of these guidelines is to provide the exhibitor with all the information necessary to design and build their booths, as well as to plan their booth configuration and content.

IMPORTANT: All exhibitors who do NOT use the booth package, must send a copy of their design for approval by the organizing committee, using the Booth Approval Form. Companies that do not have the respective approval will not be allowed to set up their booths.

#### **USE OF SPACE AND CONSTRUCTION OF DOUBLE STOREY**

It is possible to build or place elements at the allowed height over the entire rented area. Please note that all booth designs require the approval of the Organizing Committee. A minimum area of 36 sqm is required to build double storey booths. Double-storey designs that do not comply with this minimum surface and the corresponding DRC, will not be approved.

| SPACES              | POSSIBLE CONFIGURATIONS | HEIGHT LIMIT | DOUBLE STOREY | PENDANT |
|---------------------|-------------------------|--------------|---------------|---------|
| Up 9sqm             | Line/Corner             | 4 mts        | NO            | NO      |
| From 18sqm to 35sqm | Line/Corner             | 5 mts        | NO            | NO      |
| 36sqm or more       | Free                    | 6 mts        | YES           | YES*    |