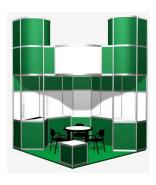

#### What does the space contracted with BOOTH PACKAGE include?

Includes white dividing walls, parapet with the company name, standard carpet, 1 table, 2 chairs, 1 trash can, 1 fluorescent lamp, 1-110V electrical outlet, exhibitor manual and 3 badges for every 9sqm contracted.

Only spaces from 9sqm to 18sqm rented as BOOTH PACKAGE will include: Standard structure (white dividing walls), fascia board with the company name, carpet (show color), 1 table, 2 chairs, 1 trash can, 1 electrical outlet (110v), 1 fluorescent lamp, 3 badges for every 9sqm, exhibitor's manual.

#### **BOOTH PACKAGE RATE**

Incudes booth construction, name of the Company in the fascia board, carpet (show color), 1 table, 2 chairs, 1 electrical outlet (110v), 1 fluorescent lamp, exhibitor's manual, 3 badges for every 9sqm.