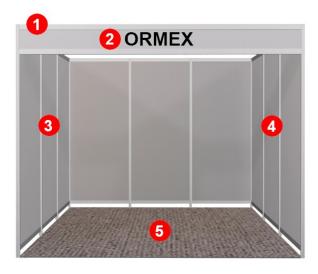

- The exhibition area is configured in units of 9sqm (minimum exhibition area), except when space prevents it.
- Spaces with only one open side are defined as corner.
- Spaces with two open sides are defined as peninsula.
- Spaces with three open sides are defined as heads.
- Spaces open on all four sides are defined as islands (minimum 36 sqm).

#### **BOOTH APPROVAL FORM**

Required for all exhibitors bringing or building their own booth.

Complete this form and email it to:

operacionesexpo@ina.com.mx

Deadline: May 30TH, 2025

All booths must comply with the guidelines described in this manual. All exhibitors not using the Booth Package must submit their booth design to the Organizing Committee for approval. Companies that do not have their booth design approved, will not be allowed to set up. Please complete this form and attach a drawing or diagram of your booth design.

#### **BOOTH EQUIPMENT FORM**

Required for all exhibitors using the Booth Package. The Booth Package includes the items listed below. Please indicate the ones you will be using: ☐ Rigid dividing bulkhead ☐ Carpet (show color) ☐ 1 Table (1.2 mts) ☐ 2 Chairs ☐ 1 Rubbish bin ☐ Electrical Outlet ☐ Fluorescent lamp ☐ Fascia board (indicate company name as required on the fascia board): Comments: INFORMATION OF THE EXHIBITING COMPANY Contact person: Exhibitor name:\_\_\_\_\_ Phone:\_\_\_\_\_\_ E-mail: Dimensions (width x depth x height):\_\_\_\_\_ Operations Manager's signature:\_\_\_\_\_ Date: