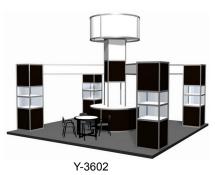

# GUIDELINES FOR BOOTH CONSTRUCTION - HEIGHT LIMITS

The following rules and guidelines are of general compliance for all exhibitors at INA PAACE Automechanika Mexico City. The purpose of these guidelines is to provide the exhibitor with all the information necessary to design and build their booths, as well as to plan their booth configuration and content.

IMPORTANT: All exhibitors who do NOT use the booth package, must send a copy of their design for approval by the organizing committee, using the Booth Approval Form. Companies that do not have the respective approval will not be allowed to set up their booths.

#### **USE OF SPACE AND CONSTRUCTION OF DOUBLE STOREY**

It is possible to build or place elements at the allowed height over the entire rented area. Please note that all booth designs require the approval of the Organizing Committee. A minimum area of 36 sqm is required to build double storey booths. Double-storey designs that do not comply with this minimum surface and the corresponding DRC, will not be approved.

| SPACES              | POSSIBLE CONFIGURATIONS | HEIGHT LIMIT | DOUBLE STOREY | PENDANT |
|---------------------|-------------------------|--------------|---------------|---------|
| Up 9sqm             | Line/Corner             | 4 mts        | NO            | NO      |
| From 18sqm to 35sqm | Line/Corner             | 5 mts        | NO            | NO      |
| 36sqm or more       | Free                    | 6 mts        | YES           | YES*    |