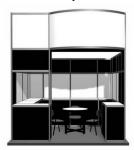

#### What does the space contracted with BOOTH PACKAGE include?

Includes white dividing walls, parapet with the company name, standard carpet, 1 table, 2 chairs, 1 trash can, 1 fluorescent lamp, 1-110V electrical outlet, exhibitor manual and 3 badges for every 9sqm contracted.

Only spaces from 9sqm to 18sqm rented as BOOTH PACKAGE will include: Standard structure (white dividing walls), fascia board with the company name, carpet (show color), 1 table, 2 chairs, 1 trash can, 1 electrical outlet (110v), 1 fluorescent lamp, 3 badges for every 9sqm, exhibitor's manual.

#### **BOOTH PACKAGE RATE**

Incudes booth construction, name of the Company in the fascia board, carpet (show color), 1 table, 2 chairs, 1 electrical outlet (110v), 1 fluorescent lamp, exhibitor's manual, 3 badges for every 9sqm.